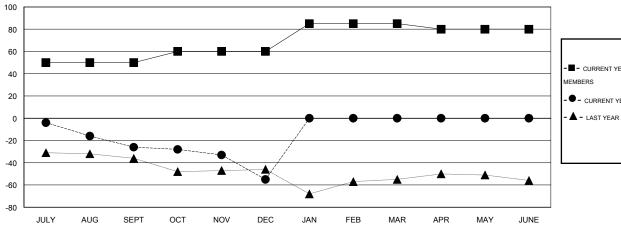

## GOALS AND ACTUAL MEMBERS CUMULATIVE

| _     | CURRENT YEAR GOALS FOR NEW |
|-------|----------------------------|
| 1EMBE | ERS                        |

- CURRENT YEAR ACTUAL MEMBERS

- ▲ - LAST YEAR ACTUAL MEMBERS